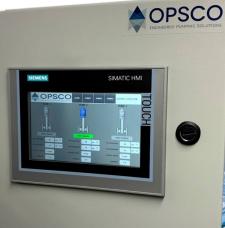

# **VFD & CUSTOM CONTROL SYSTEMS**

Variable Frequency Drive controls are the future of water systems. OPSCO specializes in VFDs and custom engineered control panels. OPSCO also offers the OPSVIEW configured HMI touchscreen with a configured Siemens PLC for any application.

Our experienced technical staff will work closely with engineers to design and build a custom engineered system for any application. OPSCO offers drive & custom OPSVIEW HMI programming, start-up and field services with our engineered systems.