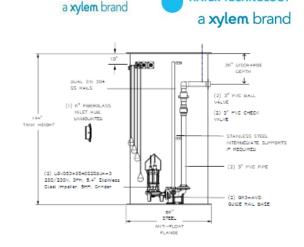

Pump designs such as solids handling, non- clog, vortex, and grinder offer unique capabilities suited for any wastewater application. Lift stations, holding tanks, on- site septic and pump chambers are available in blow molded fiberglass or blow molded poly providing secure containment of the waste in preparation for treatment.

# VALUE ENGINEERED SYSTEMS

Water Transfer ~ Booster Stations ~ Dewatering Variable Frequency Drives ~ Custom Engineered Controls Rainwater Harvesting ~ Lift Stations ~ Elevator Sump Dewatering ~ Commercial Water Treatment