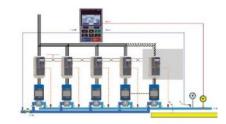

#### **ENGINEERED PUMP SYSTEMS**

Delivering quality water while being environmentally conscientious has elevated the significance of efficient pumping systems. Options range from submersible, centrifugal, vertical multi-stage pumps, and more. Our expertise can guide designers and end users towards appropriate sizing and selection of pumps and pumping systems.

Whether the installation is a multi-story building or a property with low municipal pressure, we can provide recommendations for either packaged units or component systems that offer significant savings. The wide range of pump configurations allows us to target efficient designs suited for the owner's particular application.