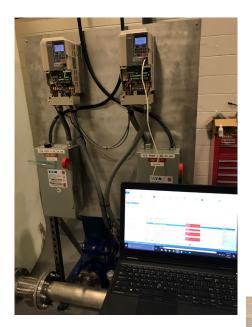

# **VFD & CUSTOM CONTROL SYSTEMS**

Variable Frequency Drive controls are the future of water systems. OPSCO specializes in VFDs and custom engineered control panels. OPSCO also offers the OPSVIEW configured HMI touchscreen with a configured Siemens PLC for any application.

Our experienced technical staff will work closely with engineers to design and build a custom engineered system for any application. OPSCO offers drive & custom OPSVIEW HMI programming, start-up and field services with our engineered systems.