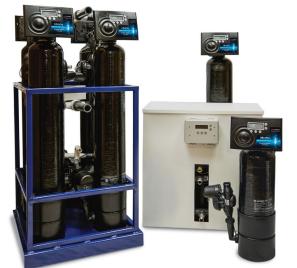

### **TREATMENT SYSTEMS**

Whether a small residential system, commercial building, industrial application, or restaurant that has stringent requirements for the quality of water, OPSCO experts can help. OPSCO water treatment experts can test, analyze, and recommend the appropriate treatment, equipment, and sequence of operation for the proper treatment and delivery of safe, potable water.

### WATER TREATMENT SYSTEMS

Softeners ~ Filters ~ Combo Units ~ UV Purifiers Chemical Feed ~ Reverse Osmosis ~ Water Testing