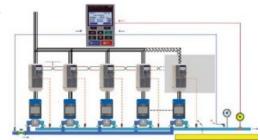

# **VFD & CUSTOM CONTROL SYSTEMS**

Variable Frequency Drive controls are the future of water systems. OPSCO specializes in VFDs and custom engineered control panels. OPSCO also offers the OPSVIEW configured HMI touchscreen with a configured Siemens PLC for any application.

Our experienced technical staff will work closely with engineers to design and build a custom engineered system for any application. OPSCO offers drive & custom OPSVIEW HMI programming, start-up and field services with our engineered systems.